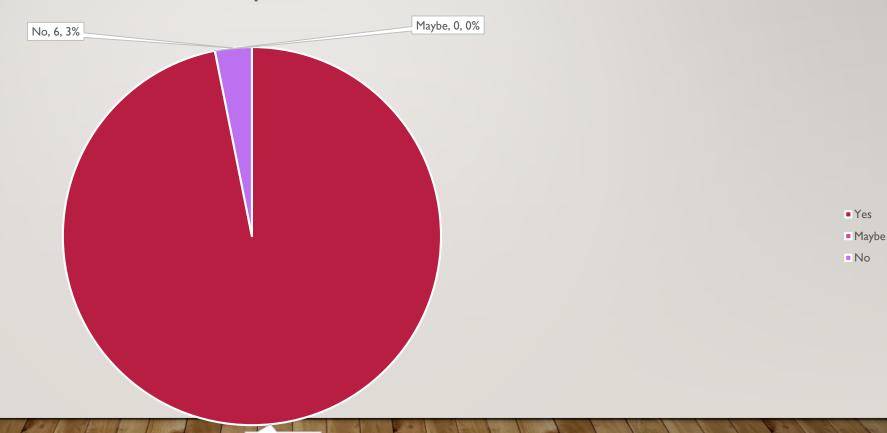

### WERE THE LECTURES RELEVANT TO LIFE?

#### Were the lectures relevant to life?

Yes