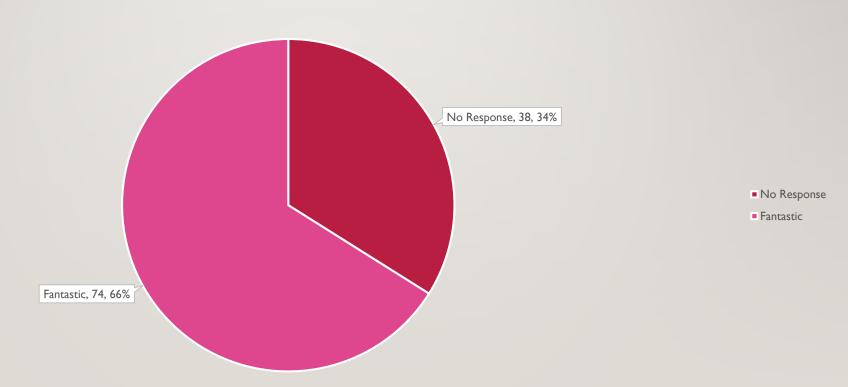

### OVERALL, HOW ENTERTAINING WAS THE GULMOHER?

Overall, how entertaining was the Gulmoher?