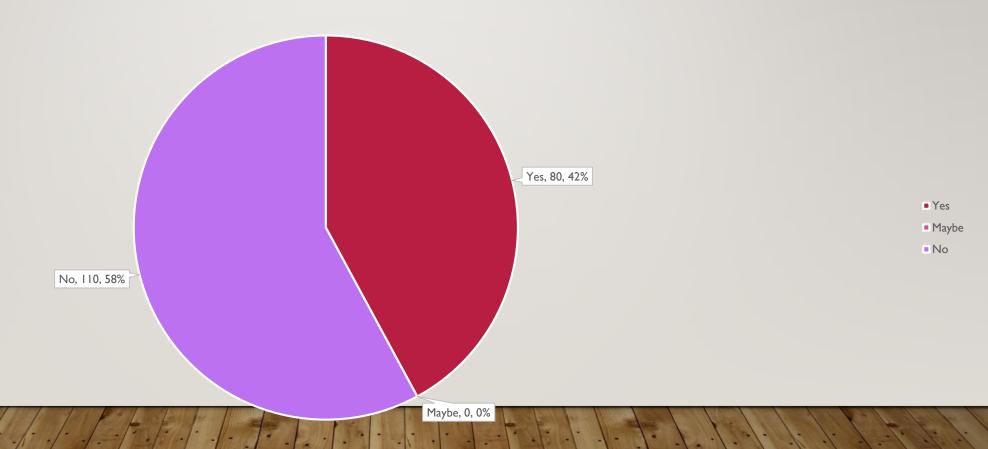

# DID THESE LECTURES MAKE YOU CURIOUS TO LEARN MORE ABOUT THESE PRACTICES OR SIMILAR PRACTICES?

Did these lectures make you curious to learn more about these practices or similar practices?

Yes

Maybe

No