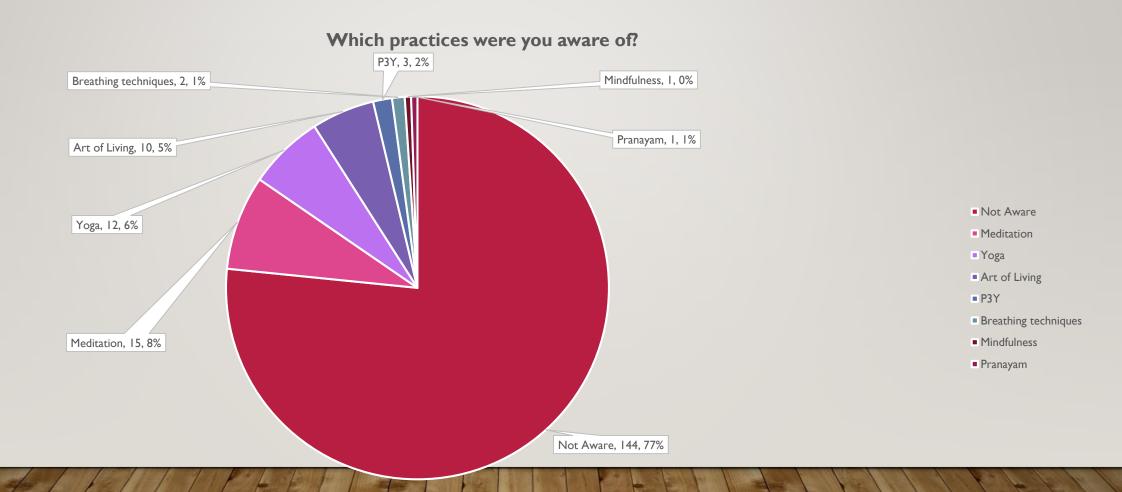

FOR FUTURE PROGRAMS

#### Any suggestions for future programs?



## FEEDBACK ON 1 WEEK "UNDERSTANDING THE SELF" LECTURE SERIES

### WAS THE LECTURE SERIES RELEVANT TO YOUR SUBJECT?

Was the Lecture series relevant to your subject?



### WERE THE LECTURES RELEVANT TO LIFE?

#### Were the lectures relevant to life?



Yes

## WERE THE SESSIONS PRACTICAL AND INTERACTIVE?

Were the sessions practical and interactive?



# DID THESE LECTURES MAKE YOU CURIOUS TO LEARN MORE ABOUT THESE PRACTICES OR SIMILAR PRACTICES?

Did these lectures make you curious to learn more about these practices or similar practices?



Yes

Maybe

No

### WERE YOU AWARE OF ANY THESE PRACTICES BEFORE 4TH SEMESTER?

Were you aware of any these practices before 4th Semester?



#### WHICH PRACTICES WERE YOU AWARE OF?



#### IS GOOGLE A THREAT TO OUR CREATIVITY?

### WOULD YOU LIKE TO PARTICIPATE IN SUCH AN EVENT?

Would you Like to participate in such an event?



#### HOW DO YOU RATE THE DEBATE?



#### SUGGESTIONS FOR IMPROVEMENT