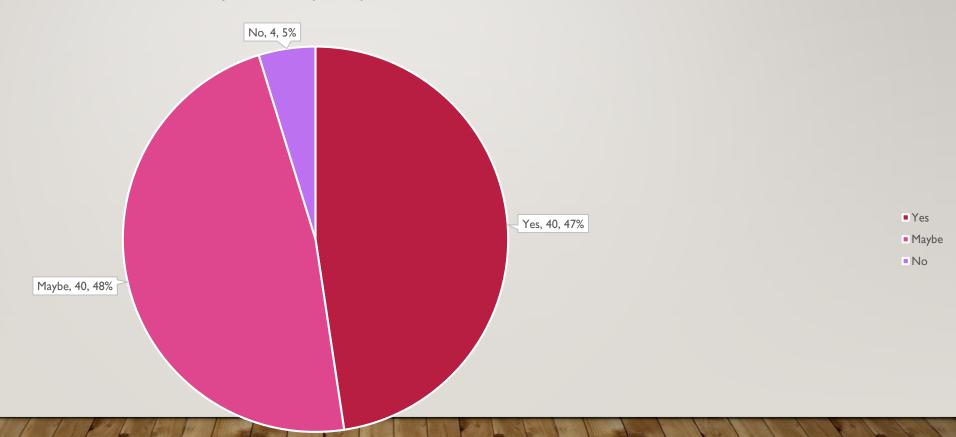

### WOULD YOU LIKE TO PARTICIPATE IN SUCH AN EVENT?

Would you Like to participate in such an event?