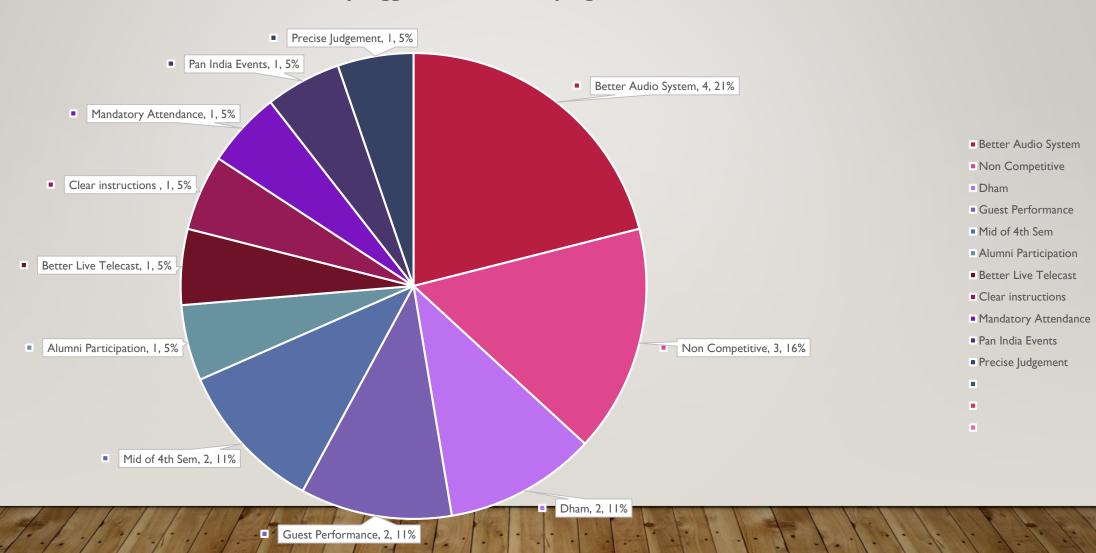

# ANALYSIS OF VARIOUS FEEDBACKS TAKEN

#### FEEDBACK OF CULTURAL EVENT



#### AUDIENCE ENGAGEMENT



## OVERALL, WERE YOU SATISFIED WITH THE VENUE AND WERE YOU ABLE TO SEE AND HEAR THE EVENTS CLEARLY?

Overall, were you satisfied with the venue and were you able to see and hear the events clearly?



### HOW WAS THE QUALITY OF THE FOOD?



### OVERALL, HOW ENTERTAINING WAS THE GULMOHER?

Overall, how entertaining was the Gulmoher?



### WHAT WOULD YOU LIKE TO SEE MORE OF/ DONE AGAIN AT FUTURE PROGRAMS?



### WHAT WOULD YOU LIKE TO SEE CHANGED/ STOPPED AT FUTURE PROGRAMS?



No Change Required, 30, 22%

#### SUGGESTIONS FOR FUTURE PROGRAMS

#### Any suggestions for future programs?



## FEEDBACK ON 1 WEEK "UNDERSTANDING THE SELF" LECTURE SERIES

### WAS THE LECTURE SERIES RELEVANT TO YOUR SUBJECT?

Was the Lecture series relevant to your subject?



### WERE THE LECTURES RELEVANT TO LIFE?

#### Were the lectures relevant to life?



Yes

## WERE THE SESSIONS PRACTICAL AND INTERACTIVE?

Were the sessions practical and interactive?



# DID THESE LECTURES MAKE YOU CURIOUS TO LEARN MORE ABOUT THESE PRACTICES OR SIMILAR PRACTICES?

Did these lectures make you curious to learn more about these practices or similar practices?



Yes

Maybe

No

### WERE YOU AWARE OF ANY THESE PRACTICES BEFORE 4TH SEMESTER?

Were you aware of any these practices before 4th Semester?



#### WHICH PRACTICES WERE YOU AWARE OF?



#### IS GOOGLE A THREAT TO OUR CREATIVITY?

### WOULD YOU LIKE