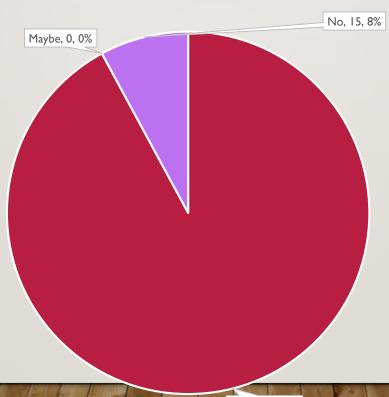

### WOULD YOU LIKE TO PARTICIPATE IN SUCH AN EVENT?

Would you Like to participate in such an event?