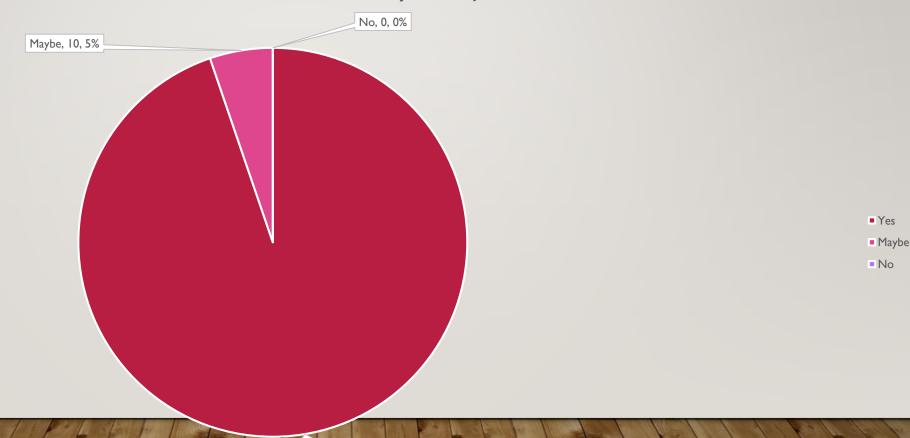

## OVERALL, WERE YOU SATISFIED WITH THE VENUE AND WERE YOU ABLE TO SEE AND HEAR THE EVENTS CLEARLY?

Overall, were you satisfied with the venue and were you able to see and hear the events clearly?