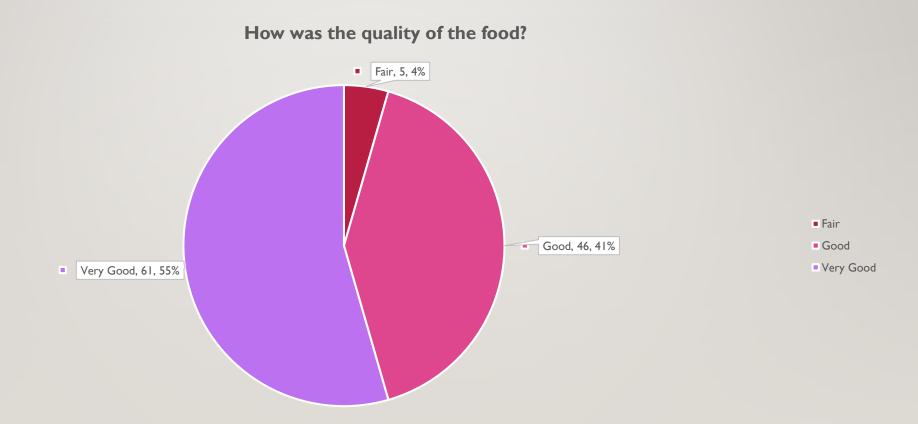

# ANALYSIS OF VARIOUS FEEDBACKS TAKEN

#### FEEDBACK OF CULTURAL EVENT



#### AUDIENCE ENGAGEMENT



## OVERALL, WERE YOU SATISFIED WITH THE VENUE AND WERE YOU ABLE TO SEE AND HEAR THE EVENTS CLEARLY?

Overall, were you satisfied with the venue and were you able to see and hear the events clearly?



### HOW WAS THE QUALITY OF THE FOOD?



### OVERALL, HOW ENTERTAINING WAS THE GULMOHER?

Overall, how entertaining was the Gulmoher?



### WHAT WOULD YOU LIKE TO SEE MORE OF/ DONE AGAIN AT FUTURE PROGRAMS?



### WHAT WOULD YOU LIKE TO SEE CHANGED/ STOPPED AT FUTURE PROGRAMS?



No Change Required, 30, 22%

#### SUGGESTIONS FOR FUTURE PROGRAMS

#### Any suggestions for future programs?



## FEEDBACK ON 1 WEEK "UNDERSTANDING THE SELF" LECTURE SERIES

### WAS THE LECTURE SERIES RELEVANT TO YOUR SUBJECT?

Was the Lecture series relevant to your subject?



### WERE THE LECTURES RELEVANT TO LIFE?

#### Were the lectures relevant to life?



Yes

## WERE THE SESSIONS PRACTICAL AND INTERACTIVE?

Were the sessions practical and interactive?



# DID THESE LECTURES MAKE YOU CURIOUS TO LEARN MORE ABOUT THESE PRACTICES OR SIMILAR PRAC