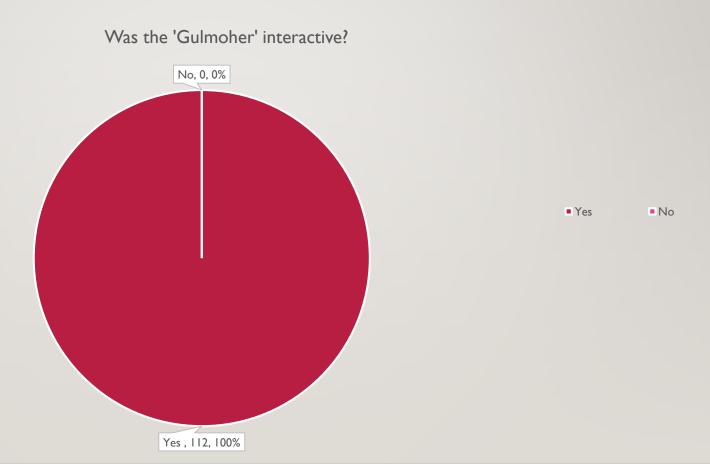

### OVERALL, HOW ENTERTAINING WAS THE GULMOHER?

Overall, how entertaining was the Gulmoher?