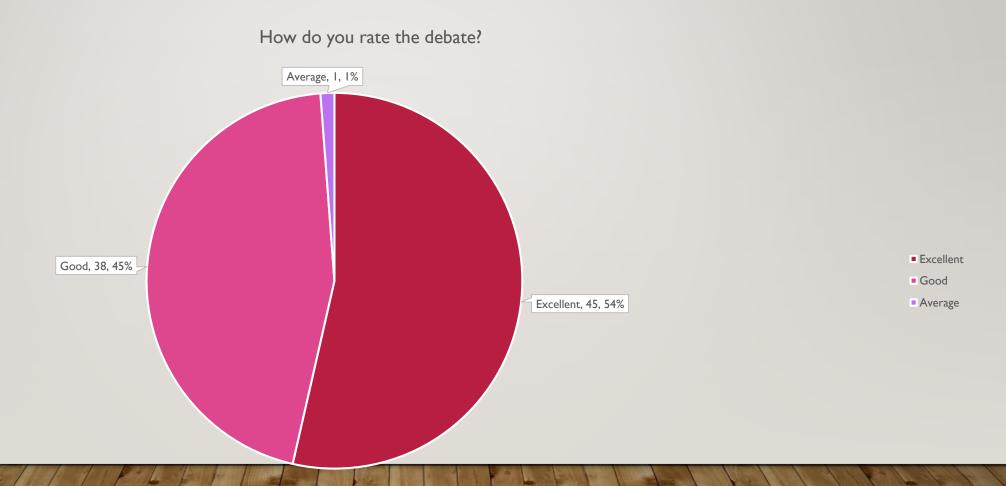

Was the Lecture series relevant to your subject?



### WERE THE LECTURES RELEVANT TO LIFE?

#### Were the lectures relevant to life?



Yes

## WERE THE SESSIONS PRACTICAL AND INTERACTIVE?

Were the sessions practical and interactive?



# DID THESE LECTURES MAKE YOU CURIOUS TO LEARN MORE ABOUT THESE PRACTICES OR SIMILAR PRACTICES?

Did these lectures make you curious to learn more about these practices or similar practices?



Yes

Maybe

No

### WERE YOU AWARE OF ANY THESE PRACTICES BEFORE 4TH SEMESTER?

Were you aware of any these practices before 4th Semester?



#### WHICH PRACTICES WERE YOU AWARE OF?



#### IS GOOGLE A THREAT TO OUR CREATIVITY?

### WOULD YOU LIKE TO PARTICIPATE IN SUCH AN EVENT?

Would you Like to participate in such an event?



#### HOW DO YOU RATE THE DEBATE?



#### SUGGESTIONS FOR IMPROVEMENT