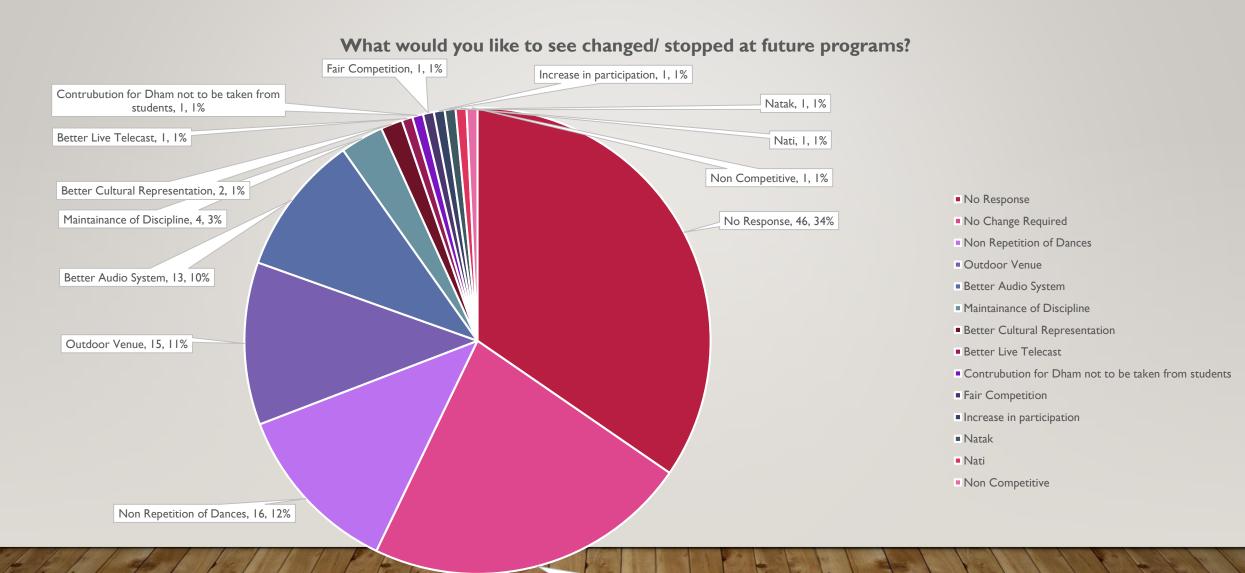

### WHAT WOULD YOU LIKE TO SEE CHANGED/ STOPPED AT FUTURE PROGRAMS?

No Change Required, 30, 22%