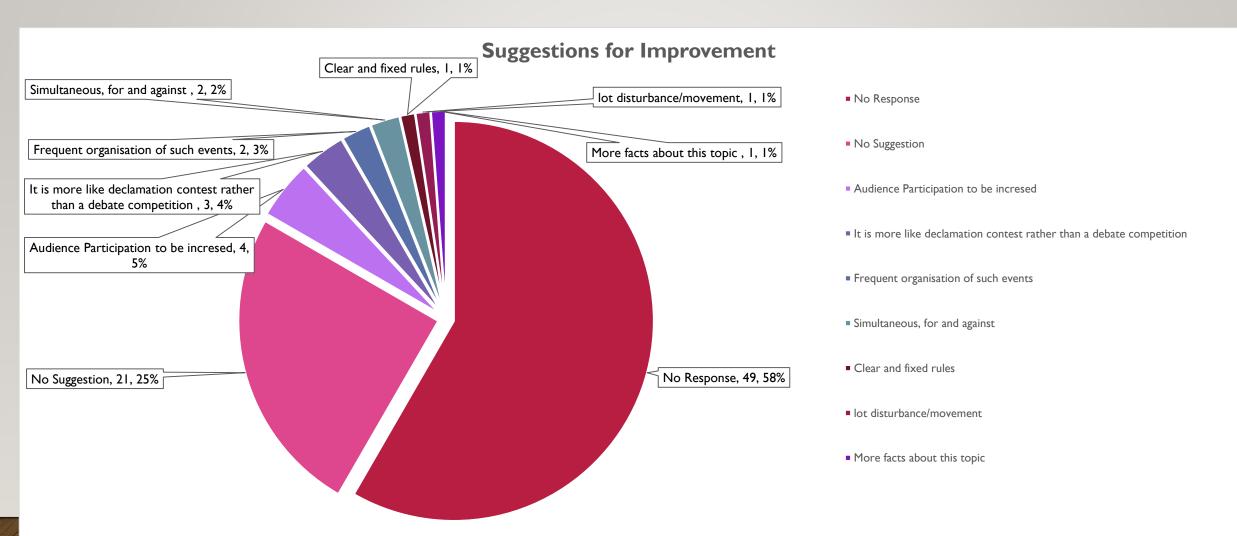

our subject?



### WERE THE LECTURES RELEVANT TO LIFE?

#### Were the lectures relevant to life?



Yes

## WERE THE SESSIONS PRACTICAL AND INTERACTIVE?

Were the sessions practical and interactive?



# DID THESE LECTURES MAKE YOU CURIOUS TO LEARN MORE ABOUT THESE PRACTICES OR SIMILAR PRACTICES?

Did these lectures make you curious to learn more about these practices or similar practices?



Yes

Maybe

No

### WERE YOU AWARE OF ANY THESE PRACTICES BEFORE 4TH SEMESTER?

Were you aware of any these practices before 4th Semester?



#### WHICH PRACTICES WERE YOU AWARE OF?



#### IS GOOGLE A THREAT TO OUR CREATIVITY?

### WOULD YOU LIKE TO PARTICIPATE IN SUCH AN EVENT?

Would you Like to participate in such an event?



#### HOW DO YOU RATE THE DEBATE?



#### SUGGESTIONS FOR IMPROVEMENT