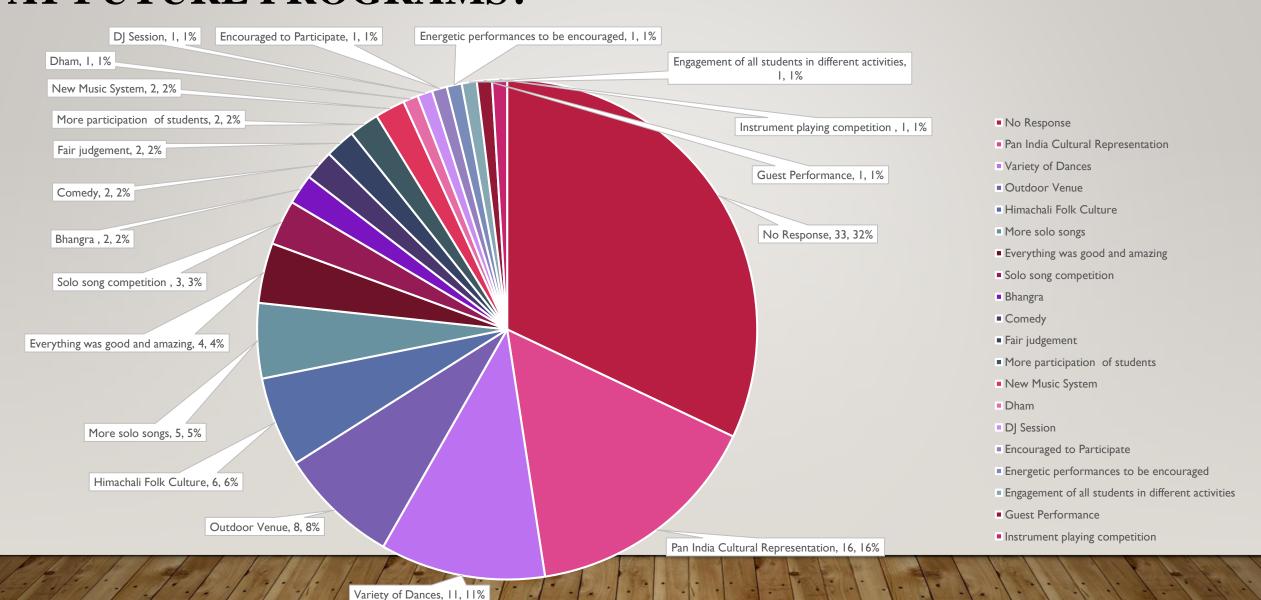

# ANALYSIS OF VARIOUS FEEDBACKS TAKEN

#### FEEDBACK OF CULTURAL EVENT



#### AUDIENCE ENGAGEMENT



## OVERALL, WERE YOU SATISFIED WITH THE VENUE AND WERE YOU ABLE TO SEE AND HEAR THE EVENTS CLEARLY?

Overall, were you satisfied with the venue and were you able to see and hear the events clearly?



### HOW WAS THE QUALITY OF THE FOOD?



### OVERALL, HOW ENTERTAINING WAS THE GULMOHER?

Overall, how entertaining was the Gulmoher?



### WHAT WOULD YOU LIKE TO SEE MORE OF/ DONE AGAIN AT FUTURE PROGRAMS?



### WHAT WOULD YOU LIKE TO SEE CHANGED/ STOPPED AT FUTURE PROGRAMS?



No Change Required, 30, 22%

#### SUGGESTIONS FOR FUTURE PROGRAMS

#### Any suggestions for future programs?



## FEEDBACK ON 1 WEEK "UNDERSTANDING THE SELF" LECTURE SERIES

### WAS THE LECTURE SERIES RELEVANT TO YOUR SUBJECT?

Was the Lecture series relevant to your subject?



### WERE THE LECTURES RELEVANT TO LIFE?

#### Were the lectures relevant to life?



Yes

## WERE THE SESSIONS PRACTICAL AND INTERACTIVE?

Were the sessions practical and interactive?



# DID THESE LECTURES MAKE YOU CURIOUS TO LEARN MORE ABOUT THESE PRACTICES OR SIMILAR PRACTICES?

Did these lectures make you curious to learn more about these practices or similar practices?



Yes

Maybe

No

### WERE YOU AWARE OF ANY THESE PRACTICES BEFORE