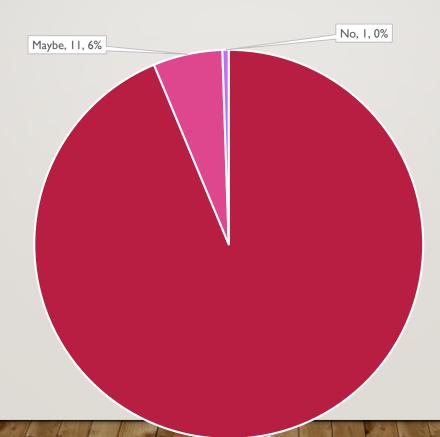

### WAS THE LECTURE SERIES RELEVANT TO YOUR SUBJECT?

Was the Lecture series relevant to your subject?