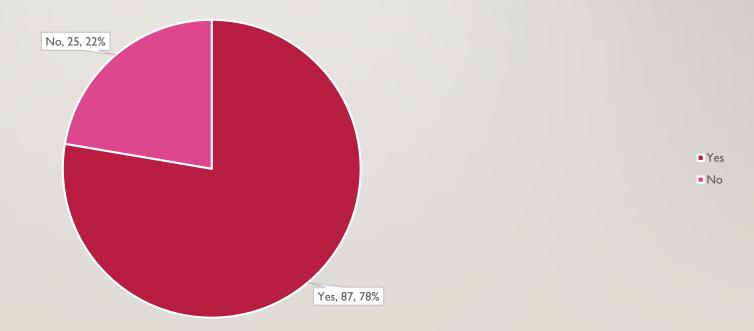

## OVERALL, WERE YOU SATISFIED WITH THE VENUE AND WERE YOU ABLE TO SEE AND HEAR THE EVENTS CLEARLY?

Overall, were you satisfied with the venue and were you able to see and hear the events clearly?