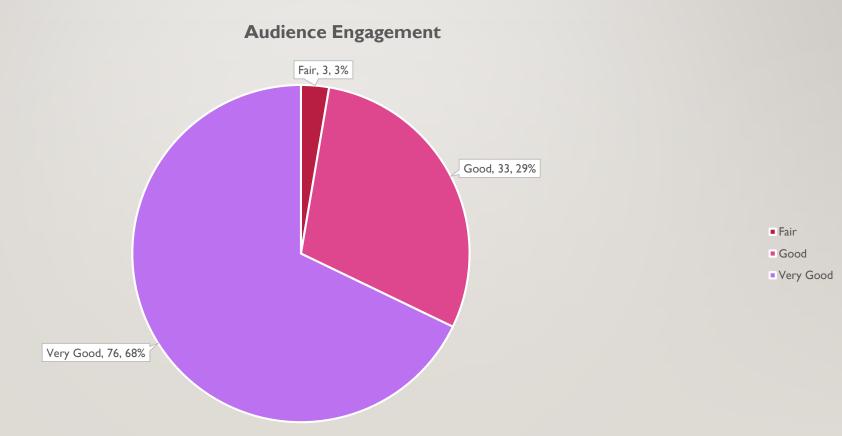

# ANALYSIS OF VARIOUS FEEDBACKS TAKEN

#### FEEDBACK OF CULTURAL EVENT



#### AUDIENCE ENGAGEMENT



## OVERALL, WERE YOU SATISFIED WITH THE VENUE AND WERE YOU ABLE TO SEE AND HEAR THE EVENTS CLEARLY?

Overall, were you satisfied with the venue and were you able to see and hear the events clearly?



### HOW WAS THE QUALITY OF THE FOOD?



### OVERALL, HOW ENTERTAINING WAS THE GULMOHER?

Overall, how entertaining was the Gulmoher?



### WHAT WOULD YOU LIKE TO SEE MORE OF/ DONE AGAIN AT FUTURE PROGRAMS?



### WHAT WOULD YOU LIKE TO SEE CHANGED/ STOPPED AT FUTURE PROGRAMS?



No Change Required, 30, 22%

#### SUGGESTIONS FOR FUTURE PROGRAMS

#### Any suggestions for future programs?



## FEEDBACK ON 1 WEEK "UNDERSTANDING THE SELF" LECTURE SERIES

### WAS THE LECTURE SERIES RELEVANT TO YOUR SUBJECT?

Was the Lecture series relevant to your subject?



### WERE THE LECTURES RELEVANT TO L